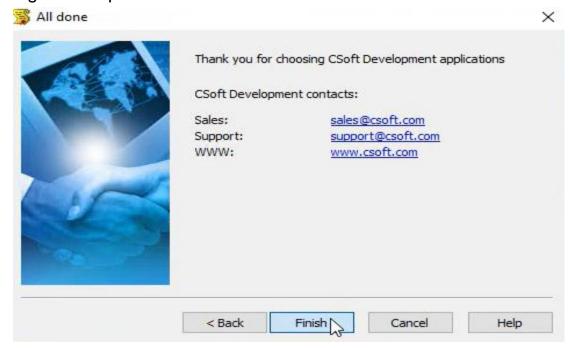

# **Registration step 6:**

You have been granted a license, the validity of which will be as per your request/purchase for Wiselmage 22. Click the Finish button to finish registration process.