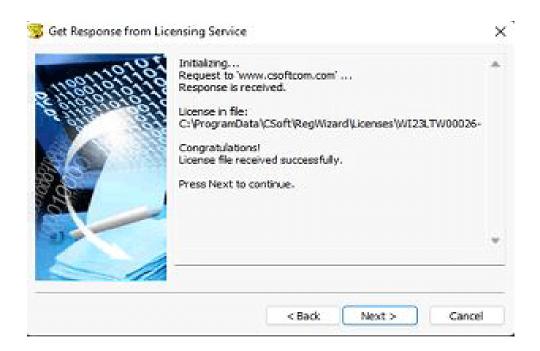

# **Registration step 5:**

The Response Licensing Service dialogue window displays information about your license location. Click the Next button to continue.