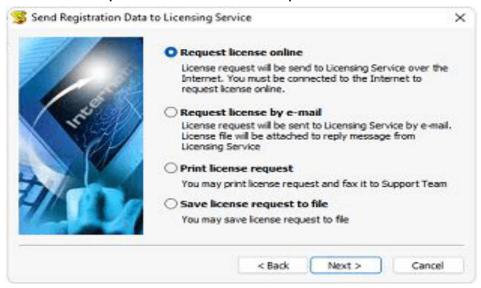

# **Registration step 1:**

The Registration Wizard will guide you. To request a license online, select Request license and click the Next button to continue.

### **Registration step 4:**

Choose "Request license online" option. Then click next to continue.