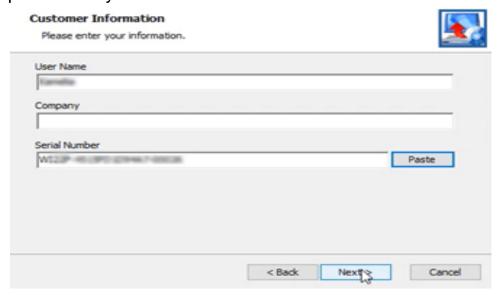

## **Installation step 3:**

Enter your name into the User Name box and company name into the company box. Enter the Serial Number or copy and paste it which is provided to you and click next.