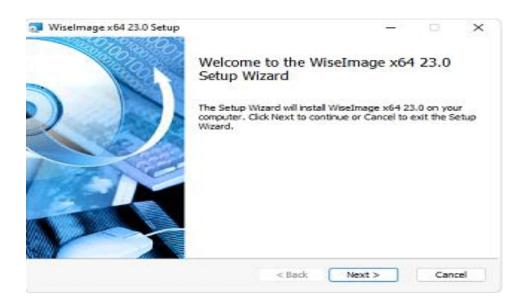

#### **Installation step 1:**

Download Wiselmage 23 (From FTP, Website or Email) and double click the .exe file