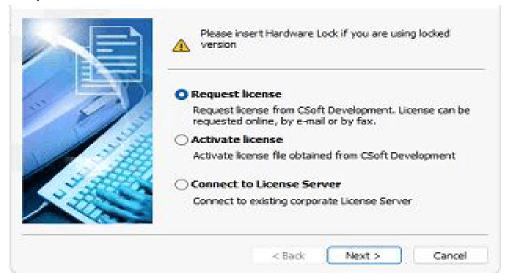

# **Registration step 1:**

The Registration Wizard will guide you. To request a license online, select Request license and click the Next button to continue.