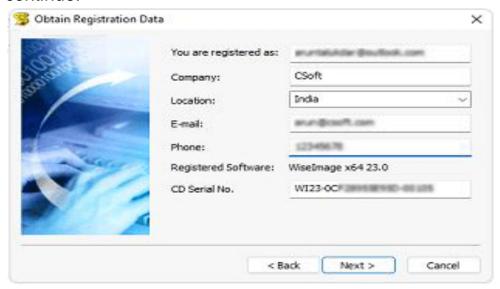

### **Registration step 2:**

Fill up the dialog window with proper information. Click the Next button to continue.

# **Registration step 3:**

Check the registration data and click Back to rectify any mistake, click Next to continue, if everything is ok.