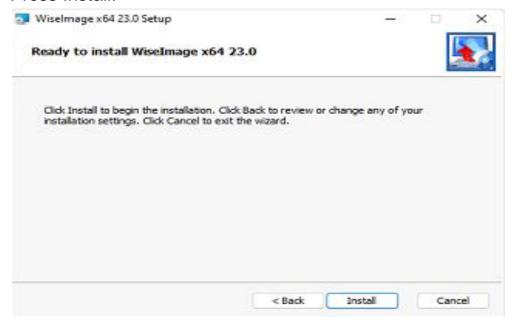

#### **Installation Process**

#### **Installation step 1:**

Download Wiselmage 23 (From FTP, Website or Email) and double click the .exe file



### **Installation step 2:**

Read the end-user license agreement and after accepting click next.





## **Installation step 3:**

Enter your name into the User Name box and company name into the company box. Enter the Serial Number or copy and paste it which is provided to you and click next.



# **Installation step 4:**

Choose the desired installation folder or keep it as default and click next.



### **Installation step 5:**



### Press Install.



# **Installation step 6:**

Press Finish and Registration wizard will come up.



# **Registration Process**

# **Registration step 1:**



The Registration Wizard will guide you. To request a license online, select Request license and click the Next button to continue.



### **Registration step 2:**

Fill up the dialog window with proper information. Click the Next button to continue.



# **Registration step 3:**

Check the registration data and click Back to rectify any mistake, click Next to continue, if everything is ok.





### **Registration step 4:**

Choose "Request license online" option. Then click next to continue.



# **Registration step 5:**

The Response Licensing Service dialogue window displays information about your license location. Click the Next button to continue