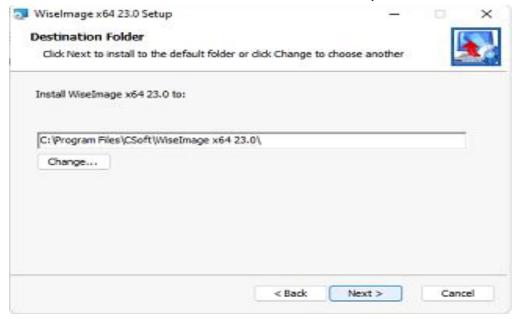

# **Installation step 4:**

Choose the desired installation folder or keep it as default and click next.