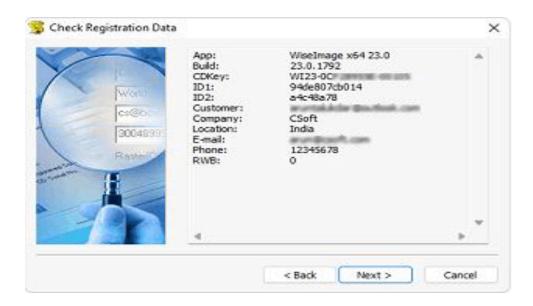

# **Registration step 3:**

Check the registration data and click Back to rectify any mistake, click Next to continue, if everything is ok.