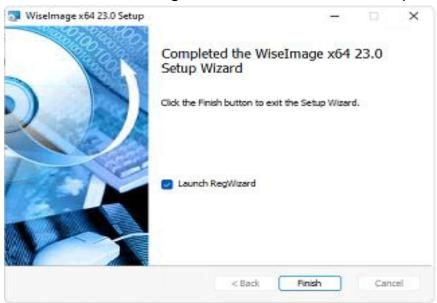

#### **Installation Process**

#### **Installation step 1:**

Download Wiselmage 23 (From FTP, Website or Email) and double click the .exe file



### **Installation step 2:**

Read the end-user license agreement and after accepting click next.





## **Installation step 3:**

Enter your name into the User Name box and company name into the company box. Enter the Serial Number or copy and paste it which is provided to you and click next.



# **Installation step 4:**

Choose the desired installation folder or keep it as default and click next.



### **Installation step 5:**



### Press Install.



# **Installation step 6:**

Press Finish and Registration wizard will come up.



# **Registration Process**

# **Registration step 1:**



The Registration Wizard will guide you. To request a license online, select Request license and click the Next button to continue.



### **Registration step 2:**

Fill up the dialog window with proper information. Click the Next button to continue.



# **Registration step 3:**

Check the registration data and click Back to rectify any mistake, click Next to continue, if everything is ok.





### **Registration step 4:**

Choose "Request license online" option. Then click next to continue.



# **Registration step 5:**

The Response Licensing Service dialogue window displays information about your license location. Click the Next button to continue.





# **Registration step 6:**

You have been granted a license, the validity o